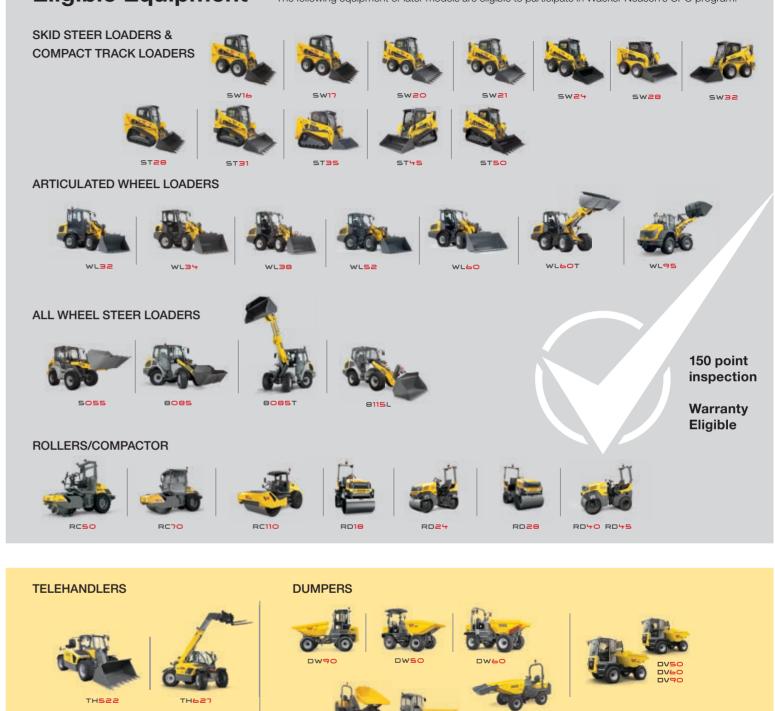

## Eligible Equipment

EXCAVATORS (TRACK)

The following equipment or later models are eligible to participate in Wacker Neuson's CPO program.