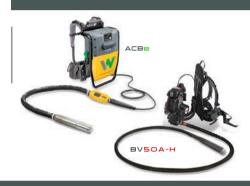

## **Equipment Overview**



## Material Handling

### Skid Steers/Compact and Utility Track Loaders

















#### **Wheel Loaders**









WL52





#### **Excavators**























### **Dumpers**











**Telehandlers** 



## Concrete Technology (25 49 @









#### **Concrete Vibrators**

#### **BASIC HMS**



#### ADVANCED IEC



#### PREMIUM FLIFIEX, IRFL



#### **External Vibrators**



#### **Backpack Vibrators**



#### **Screeds**



### zero emission





Our battery-powered rammers, plates and backpack vibrator provide an alternative power source for indoor applications and job sites with noise and emission guidelines. Plus, the same battery system can be used to power all products across the three product lines.

## Compaction

#### Rammers







#### **Plates**

#### SINGLE-DIRECTION PLATES



BPS1030A BPS1030AW



BPS1135A BPS1135AW



BPS1340A BPS1340AW



BPS1550A BPS1550AW BPS1550B BPS1550BW



BP52050A BPS2050AW BPS2050B BPS2050BW



WP1550AW





APS1340e APS1340we





WPU1550A WPU1550AW



APU3050e



BPU2540A BPU3050A



BPU3750A



BPU4045A DPU454OYeh DPU4545Yeh



BPU5545A DPU5545Heh



DPU6555Heh DPU6555Hech



APS1550e APS1550WP



AP52050E APS2050we



DPU90 DPU90r



DPU11Or