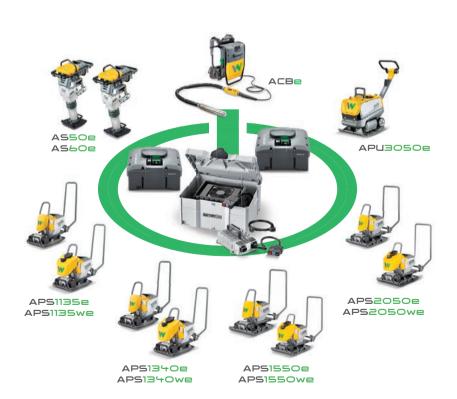

### zero emission

Our battery-powered rammers, plates and backpack vibrator provide an alternative power source for indoor applications and job sites with noise and emission guidelines. Plus, the same battery system can be used to power all products across the three product lines.

#### **Plates**

#### SINGLE-DIRECTION PLATES

BPS1030A BPS1030AW

BPS1135A BPS1135AW

BPS1340A BPS1340AW

BPS1550A BPS1550AW BPS1550B BPS1550BW

BP52050A BPS2050AW BPS2050B BPS2050BW

WP1550AW

APS1340e APS1340we

WPU1550A WPU1550AW

APU3050e

BPU2540A BPU3050A

BPU3750A

BPU4045A DPU454OYeh DPU4545Yeh

BPU5545A DPU5545Heh

DPU6555Heh DPU6555Hech

APS1550e APS1550WP