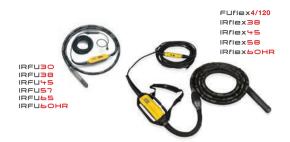

## **Equipment Overview**



## Material Handling

### Skid Steers/Compact and Utility Track Loaders

















#### **Wheel Loaders**









WL52





#### **Excavators**























### **Dumpers**











**Telehandlers** 



## Concrete Technology (25 49 @









#### **Concrete Vibrators**

#### **BASIC HMS**



#### ADVANCED IEC



#### PREMIUM FLIFIEX, IRFL



#### **External Vibrators**



#### **Backpack Vibrators**



#### **Screeds**



### zero emission





Our battery-powered rammers, plates and backpack vibrator provide an alternative power source for indoor applications and job sites with noise and emission guidelines. Plus, the same battery system can be used to power all products across the three product lines.

## Compaction

#### Rammers







#### **Plates**

#### SINGLE-DIRECTION PLATES



BPS1030A BPS1030AW



BPS1135A BPS1135AW



BPS1340A BPS1340AW



BPS1550A BPS1550AW BPS1550B BPS1550BW



BP52050A BPS2050AW BPS2050B BPS2050BW



WP1550AW





APS1340e APS1340we





WPU1550A WPU1550AW



APU3050e



BPU2540A BPU3050A



BPU3750A



BPU4045A DPU454OYeh DPU4545Yeh



BPU5545A DPU5545Heh



DPU6555Heh DPU6555Hech



APS1550e