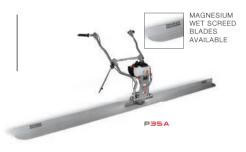

## **Equipment Overview**



## Material Handling

### Skid Steers/Compact and Utility Track Loaders

















#### **Wheel Loaders**









WL52





#### **Excavators**























### **Dumpers**











**Telehandlers** 



## Concrete Technology (25 49 @









#### **Concrete Vibrators**

#### **BASIC HMS**



#### ADVANCED IEC



#### PREMIUM FLIFIEX, IRFL



#### **External Vibrators**



#### **Backpack Vibrators**



#### **Screeds**



### zero emission





Our battery-powered rammers, plates and backpack vibrator provide an alternative power source for indoor applications and job sites with noise and emission guidelines. Plus, the same battery system can be used to power all products across the three product lines.

## Compaction

#### Rammers







#### **Plates**

#### SINGLE-DIRECTION PLATES



BPS1030A BPS1030AW



BPS1135A BPS1135AW



BPS1340A BPS1340AW



BPS1550A BPS1550AW BPS1550B BPS1550BW



BP52050A BPS2050AW BPS2050B BPS2050BW



WP1550AW





APS1340e APS1340we





WPU1550A WPU1550AW



APU3050e



BPU2540A BPU3050A



BPU3750A



BPU4045A DPU454OYeh DPU4545Yeh



BPU5545A DPU5545Heh



DPU6555Heh DPU6555Hech



APS1550e APS1550WP



AP52050E APS2050we



DPU90 DPU90r



DPU11Or



### **Soil Compacto