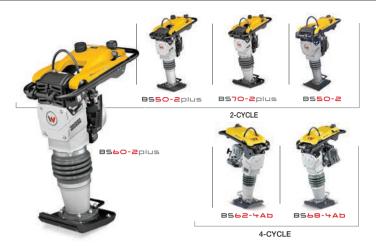

## **Equipment Overview**



## Material Handling

### Skid Steers/Compact and Utility Track Loaders

















#### **Wheel Loaders**









WL52





#### **Excavators**























### **Dumpers**











**Telehandlers** 



## Concrete Technology (25 49 @









#### **Concrete Vibrators**

#### **BASIC HMS**



#### ADVANCED IEC



#### PREMIUM FLIFIEX, IRFL



#### **External Vibrators**



#### **Backpack Vibrators**



#### **Screeds**



### zero emission





Our battery-powered rammers, plates and backpack vibrator provide an alternative power source for indoor applications and job sites with noise and emission guidelines. Plus, the same battery system can be used to power all products across the three product lines.

## Compaction

#### Rammers







#### **Plates**

#### SINGLE-DIRECTION PLATES



BPS1030A BPS1030AW



BPS1135A BPS1135AW



BPS1340A BPS1340AW



BPS1550A BPS1550AW BPS1550B BPS1550BW



BP52050A BPS2050AW BPS2050B BPS2050BW



WP1550AW





APS1340e APS1340we





WPU1550A WPU1550AW



APU3050e



BPU2540A BPU3050A



BPU3750A



BPU4045A DPU454OYeh DPU4545Yeh



BPU5545A DPU5545Heh



DPU6555Heh DPU6555Hech



APS1550e APS1550WP



AP52050E APS2050we



DPU90 DPU90r



DPU11Or



### **Soil Compactors**







#### Rollers









RD18-100c

RD24-100c RD24-1000



RD28-120c RD28-1200



RD40-130 RD45-140 RD40-130c RD45-140c RD40-1300

## More than equipment.

Products are only as good as the service, technical support and training behind them. Wacker Neuson and our network of dealers provide everything you need