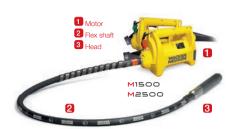

## **Equipment Overview**



## Material Handling

### Skid Steers/Compact and Utility Track Loaders

















#### **Wheel Loaders**









WL52





#### **Excavators**























### **Dumpers**











**Telehandlers** 



## Concrete Technology (25 49 @









#### **Concrete Vibrators**

#### **BASIC HMS**



#### ADVANCED IEC



#### PREMIUM FLIFIEX, IRFL



#### **External Vibrators**



#### **Backpack Vibrators**



#### **Screeds**



### zero emission





Our battery-powered rammers, plates and backpack vibrator provide an alternative power source for indoor applications and job sites with noise and emission guidelines. Plus, the same battery system can be used to power all products across the three product lines.

## Compaction

#### Rammers







#### **Plates**

#### SINGLE-DIRECTION PLATES



BPS1030A BPS1030AW



BPS1135A BPS1135AW



BPS1340A BPS1340AW



BPS1550A BPS1550AW BPS1550B BPS1550BW



BP52050A BPS2050AW BPS2050B BPS2050BW



WP1550AW





APS1340e APS1340we





WPU1550A WPU1550AW



APU3050e



BPU2540A BPU3050A



BPU3750A



BPU4045A DPU454OYeh DPU4545Yeh



BPU554