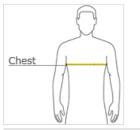

#### HOW TO MEASURE

CHEST WIDTH Measure under the arm and around the fullest part of the chest with arms down, keeping tape horizontal.