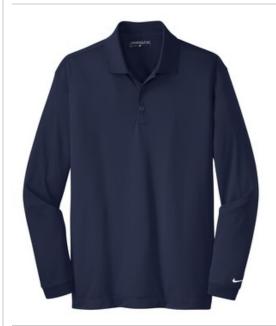

# Nike Tall Long Sleeve Dri-FIT Stretch Tech Polo. 604940

Long sleeves elevate this polo to another level of sophistication while Dri-FIT moisture management technology adds unparalleled performance. Stretch fabric for hassle-free swinging motion. Features a flat knit collar and cuffs and a three-button placket. Heat transfer label for tag-free comfort. Dyed-to-match buttons on Black and Midnight Navy. White buttons on Varsity Red, Anthracite and Blue Sapphire. Side vents. The contrast Swoosh design trademark is embroidered on the lower left sleeve. Made of 5-ounce, 100% polyester Dri-FIT fabric.