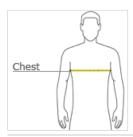

#### HOW TO MEASURE

# CHEST WIDTH

Measure under the arm and around the fullest part of the chest with arms down, keeping tape horizontal.