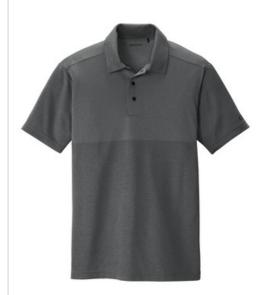

# OGIO <sup>®</sup> Surge Polo. OG137

Engineered with an innovative pattern map look, this performance polo stands out from the rest.

- 4.3-ounce, 100% poly double knit jacquard jersey with stay-cool wicking technology
- OGIO heat transfer label for tag-free comfort
- Self-fabric collar
- 3-snap placket
- Pattern mapping on top front panel and back panel
- Set-in, open hem sleeves
- Heat transfer O on left sleeve