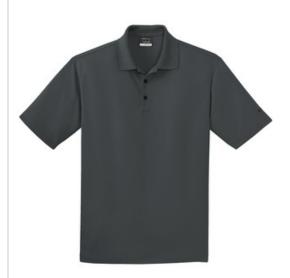

# DISCONTINUED Nike Tall Dri-FIT Micro Pique Polo. 604941

Stay cool when things heat up. Engineered with Dri-FIT fabric which provides moisture management technology. This comfortable micro pique polo has an exceptionally soft hand. Features a flat knit collar and three-button placket. The design features a flat knit collar, three-button placket and open hem sleeves. The contrast Swoosh design trademark embroidered on the left sleeve. Made of 4.4-ounce, 100% polyester.