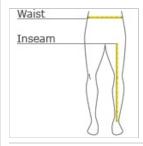

#### **HOW TO MEASURE**

## WAIST

Measure around the smallest part of the natural waist.

## INSEAM

Measure a similar style pant that fits well and is the desired length. Measure from the crotch seam to the hem.