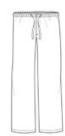

# District<sup>®</sup> Flannel Plaid Pant. DT1800

Classic flannel goes fashion-forward.

- 4.3-ounce, 100% ring spun combed cotton
- Yarn dye plaid
- Tear-away label
- Elastic waistband with functional twill tape drawcord
- Faux fly