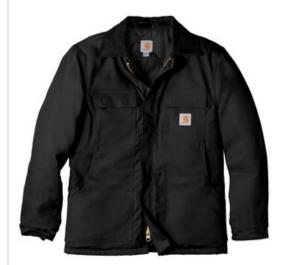

# Carhartt <sup>®</sup> Duck Traditional Coat. CTC003

Gear up for the cold with Carhartt's Duck Traditional Coat featuring a quilted nylon lining with arctic-weight polyester insulation.

- 12-ounce, firm hand, 100% ring spun cotton duck canvas
- Water-repellent and wind-resistant
- Quilted nylon lining with arctic-weight polyester insulation
- Corduroy-trimmed collar
- Snaps to attach optional Firm Duck Hood (CT102368)
- Two-way brass center-front zipper plus storm flap with hook and loop closure
- Two chest pockets with flaps and hook and loop closures
- Two interior pockets
- Two large lower-front pockets
- Articulated elbows
- Inner sleeve, rib knit storm cuffs
- Split-back construction
- Pleated bi-swing back
- Carhartt-strong, triple-stitched main seams
- Carhartt label sewn on left chest pocket
- Loose fit