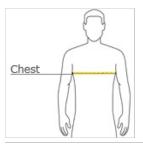

## **HOW TO MEASURE**

## CHEST WIDTH

Measure under the arm and around the fullest part of the chest with arms down, keeping tape horizontal.

#### SIZE CHART

|       | S     | М     | L     | XL    | 2XL   | 3XL   | 4XL   | 5XL   |
|-------|-------|-------|-------|-------|-------|-------|-------|-------|
| Chest | 34-36 | 38-40 | 42-44 | 46-48 | 50-52 | 54-56 | 58-60 | 62-64 |