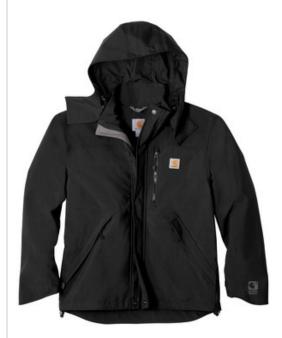

# Carhartt <sup>®</sup> Shoreline Jacket. CTJ162

Carhartt's Shoreline Jacket is made of durable nylon with a waterproof, breathable membrane: sweat can get out, rain can't get in.

- 7.3-ounce, 100% nylon oxford shell
- Storm Defender <sup>®</sup> waterproof, breathable membrane
- Rain Defender ® durable water repellent
- 10K/10K waterproof/breathable protection rating
- Polyester mesh lining in body, nylon taffeta lining in sleeves and hood
- Snap-on/detachable visored hood with drawcord adjuster
- $\bullet$  Vislon  $^{\circledR}$  front zipper with chin guard and double outer storm flap
- Left chest map pocket with waterproof Vislon <sup>®</sup> zipper
- Two interior pockets with hook and loop closures
- Two lower-front pockets with zippered closures and storm flaps
- Inner sleeve storm cuffs
- Carhartt-strong, triple-stitched main seams
- Carhartt label sewn on chest pocket
- Loose fit